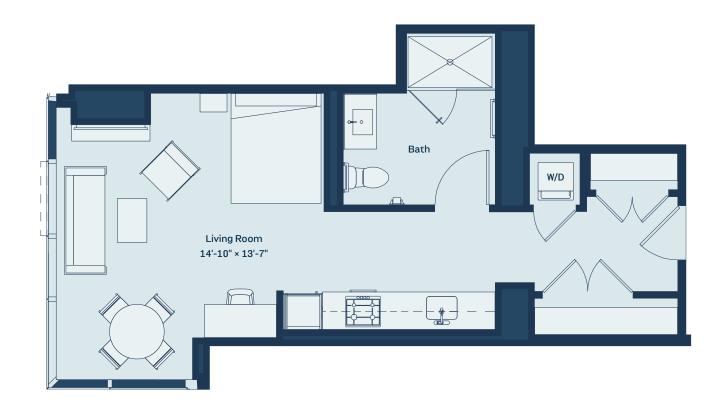

## CASCADE

LUXURY APARTMENTS IN LAKESHORE EAST

LEVEL 2-27 526 SF STUDIO / 1BATH

N LAKE  $\rightarrow$ 3/16" = 1'-0"

 $\wedge$ 

Floorplans and dimensions are for reference only. Layout of room sizes, and finishes shall be as constructed. Accuracy of information including measurements is not guaranteed. All advertising, promotional materials, site plans and pricing information associated with the project and the units described herein (including, without limitation, to materials, finish selections and specifications), if any, are preliminary in nature and are subject to change by developer without notice.