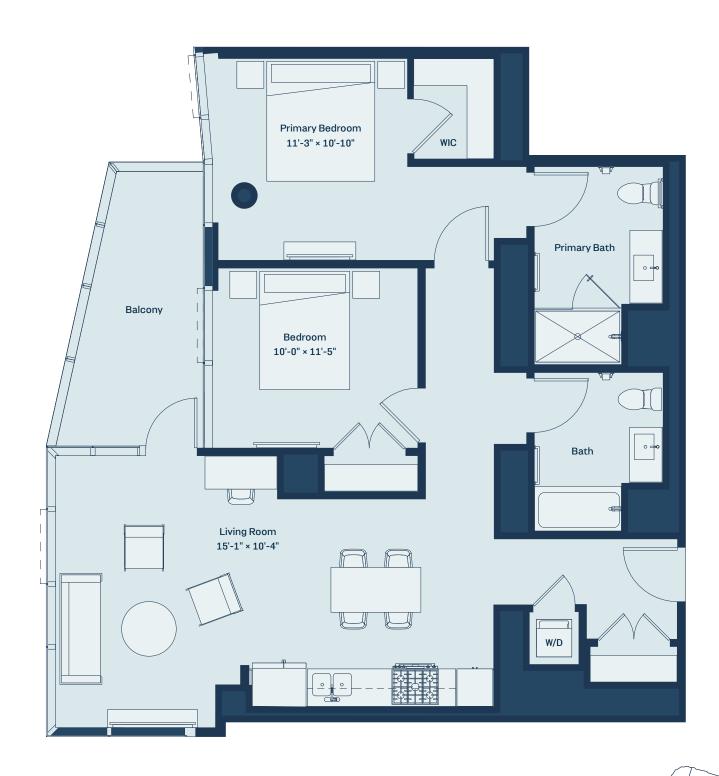

## UNIT 02

LEVEL 33-36 1,077 SF 2BR / 2BATH

 $Floor plans \ and \ dimensions \ are for reference \ only. \ Layout \ of room \ sizes, \ and \ finishes \ shall \ be \ as \ constructed. \ Accuracy \ of \ information \ including$ measurements is not guaranteed. All advertising, promotional materials, site plans and pricing information associated with the project and the units described herein (including, without limitation, to materials, finish selections and specifications), if any, are preliminary in nature and are subject to change by developer without notice.