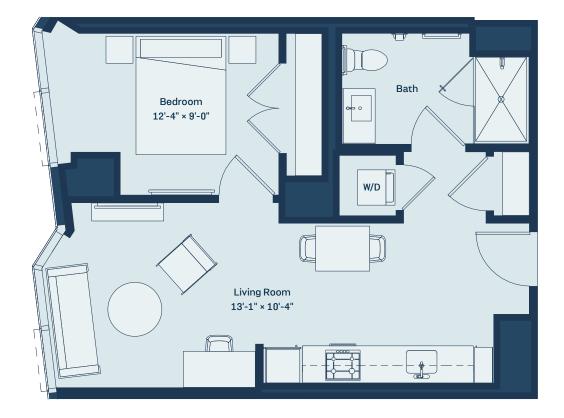

LUXURY APARTMENTS IN LAKESHORE EAST

LEVEL 2-36 562 SF 1BR / 1BATH

Floorplans and dimensions are for reference only. Layout of room sizes, and finishes shall be as constructed. Accuracy of information including measurements is not guaranteed. All advertising, promotional materials, site plans and pricing information associated with the project and the units described herein (including, without limitation, to materials, finish selections and specifications), if any, are preliminary in nature and are subject to change by developer without notice.