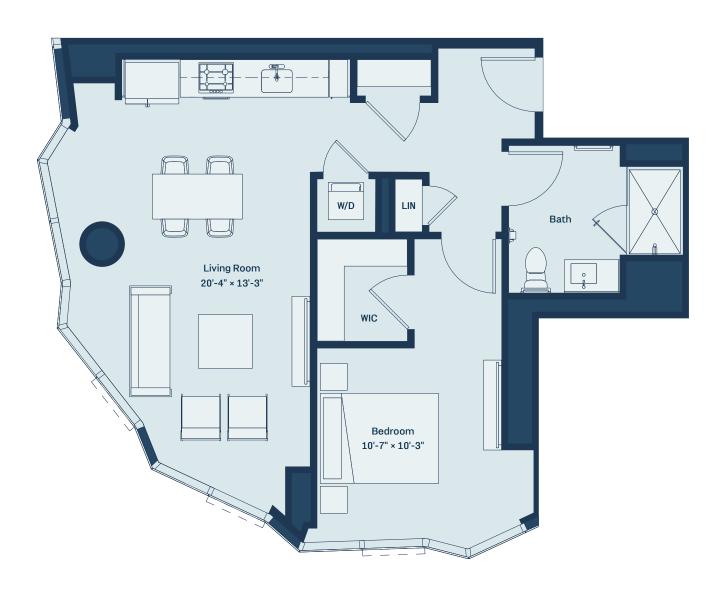

## UNIT 05

LEVEL 2-36 746 SF 1BR / 1BATH

 $Floor plans \ and \ dimensions \ are for reference \ only. \ Layout \ of room \ sizes, \ and \ finishes \ shall \ be \ as \ constructed. \ Accuracy \ of \ information \ including$ measurements is not guaranteed. All advertising, promotional materials, site plans and pricing information associated with the project and the units described herein (including, without limitation, to materials, finish selections and specifications), if any, are preliminary in nature and are subject to change by developer without notice.