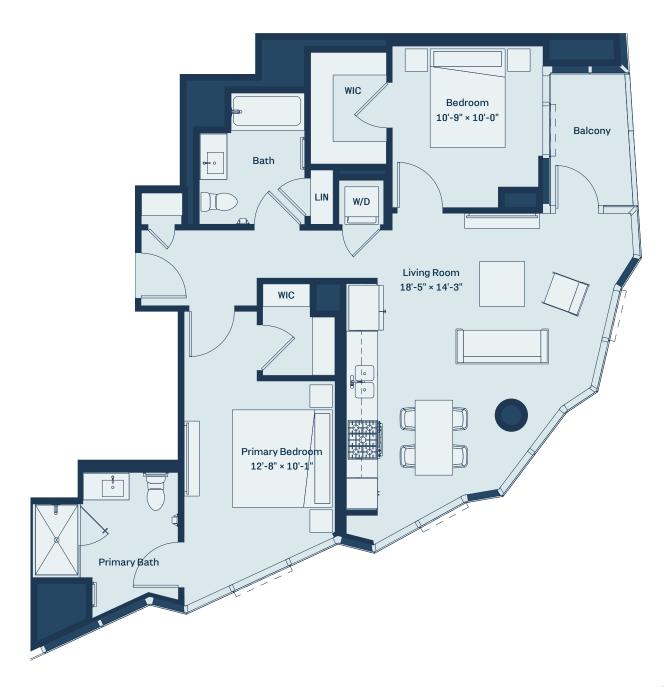

## UNIT 06

LEVEL 2-31 998 SF 2BR / 2BATH

Floorplans and dimensions are for reference only. Layout of room sizes, and finishes shall be as constructed. Accuracy of information including measurements is not guaranteed. All advertising, promotional materials, site plans and pricing information associated with the project and the units described herein (including, without limitation, to materials, finish selections and specifications), if any, are preliminary in nature and are subject to change by developer without notice.

↑ N LAKE → 5/32" = 1'-0"