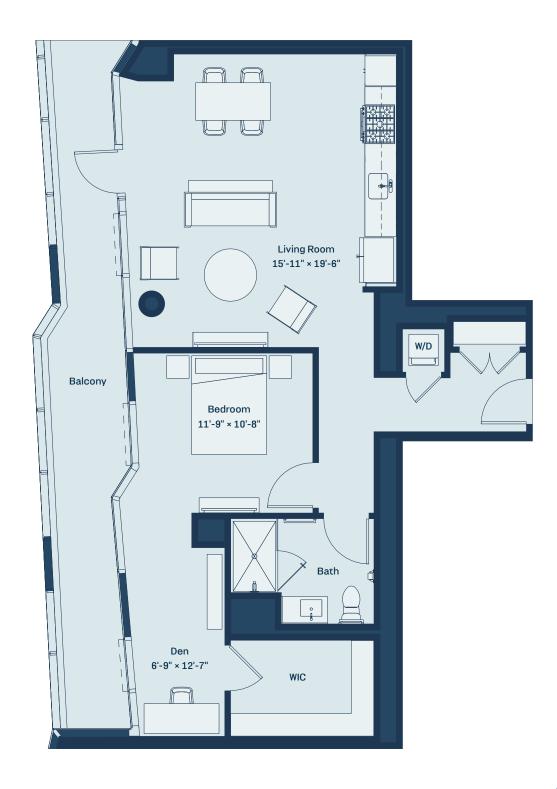

## UNIT 10

LEVEL 32 950 SF 1BR / 1BATH

 $Floor plans \ and \ dimensions \ are for reference \ only. \ Layout \ of room \ sizes, \ and \ finishes \ shall \ be \ as \ constructed. \ Accuracy \ of \ information \ including$ measurements is not guaranteed. All advertising, promotional materials, site plans and pricing information associated with the project and the units described herein (including, without limitation, to materials, finish selections and specifications), if any, are preliminary in nature and are subject to change by developer without notice.