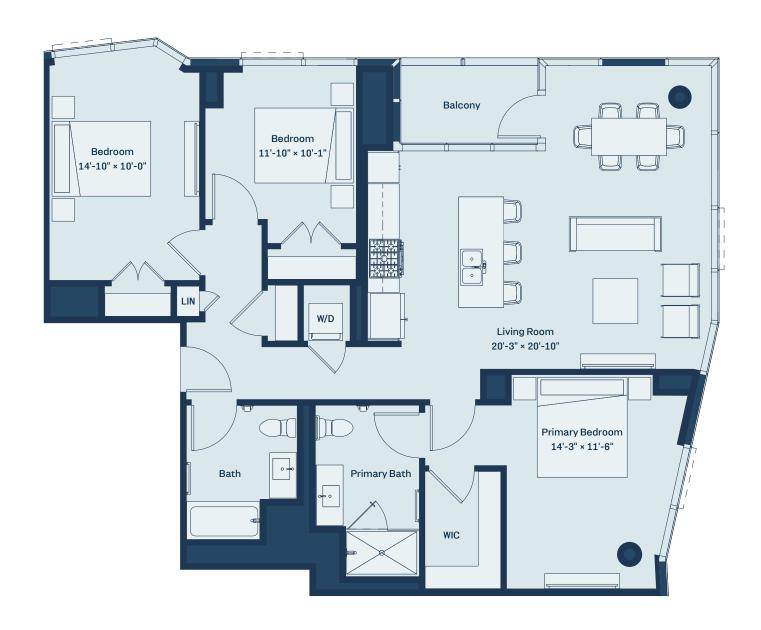

## UNIT 10

LEVEL 33-36 1,332 SF 3BR / 2BATH

 $Floor plans \ and \ dimensions \ are for reference \ only. \ Layout \ of room \ sizes, \ and \ finishes \ shall \ be \ as \ constructed. \ Accuracy \ of \ information \ including$ measurements is not guaranteed. All advertising, promotional materials, site plans and pricing information associated with the project and the units described herein (including, without limitation, to materials, finish selections and specifications), if any, are preliminary in nature and are subject to change by developer without notice.