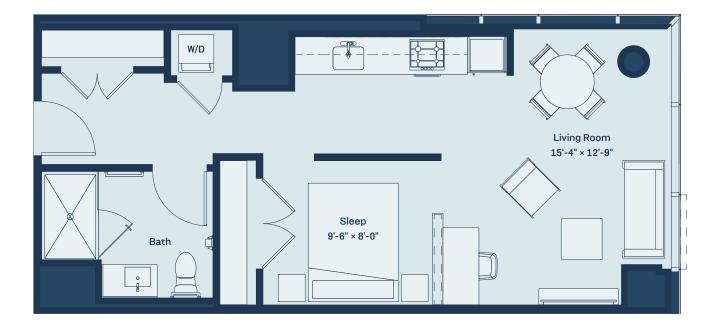

## CASCADE

LUXURY APARTMENTS IN LAKESHORE EAST

LEVEL 2-30 572 SF CONVERTIBLE / 1BATH

Floorplans and dimensions are for reference only. Layout of room sizes, and finishes shall be as constructed. Accuracy of information including measurements is not guaranteed. All advertising, promotional materials, site plans and pricing information associated with the project and the units described herein (including, without limitation, to materials, finish selections and specifications), if any, are preliminary in nature and are subject to change by developer without notice.