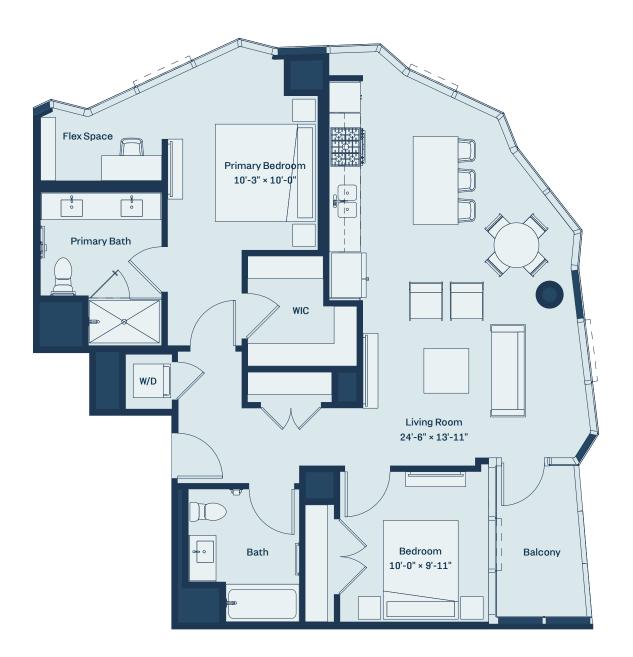

## CASCADE

LUXURY APARTMENTS IN LAKESHORE EAST

LEVEL 2-27 1,113 SF 2BR / 2BATH

Floorplans and dimensions are for reference only. Layout of room sizes, and finishes shall be as constructed. Accuracy of information including measurements is not guaranteed. All advertising, promotional materials, site plans and pricing information associated with the project and the units described herein (including, without limitation, to materials, finish selections and specifications), if any, are preliminary in nature and are subject to change by developer without notice.