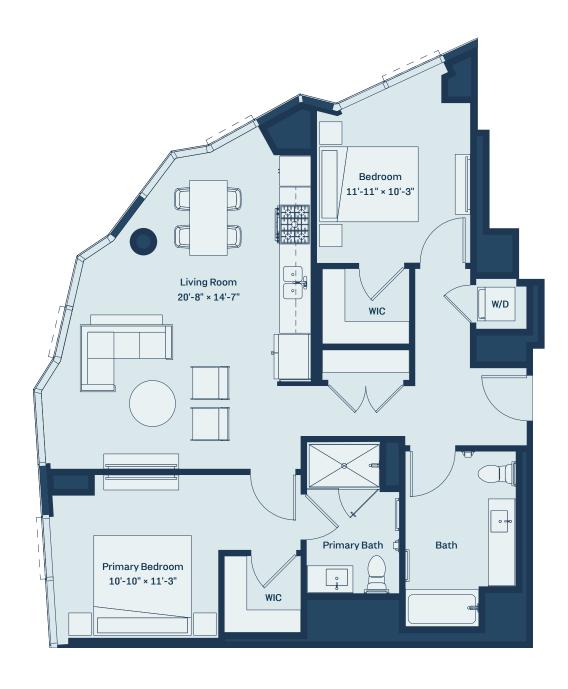

## **UNIT 13**

LEVEL 2-31 1,044 SF 2BR / 2BATH

 $Floor plans \ and \ dimensions \ are for reference \ only. \ Layout \ of room \ sizes, \ and \ finishes \ shall \ be \ as \ constructed. \ Accuracy \ of \ information \ including$ measurements is not guaranteed. All advertising, promotional materials, site plans and pricing information associated with the project and the units described herein (including, without limitation, to materials, finish selections and specifications), if any, are preliminary in nature and are subject to change by developer without notice.