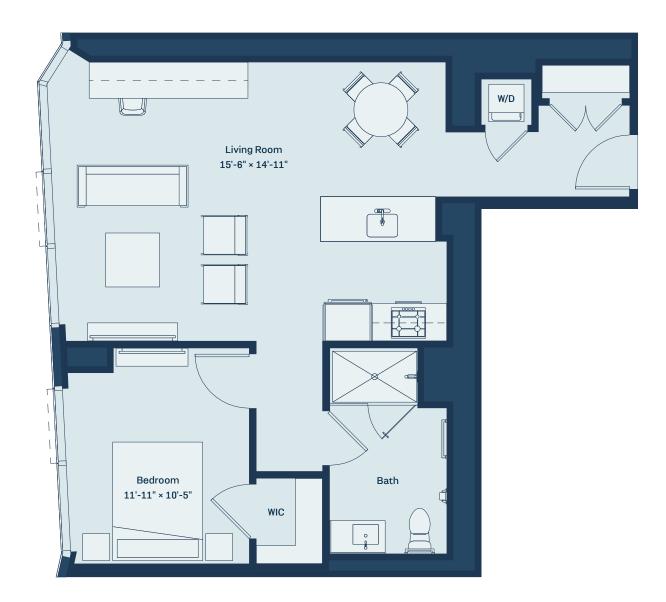

## CASCADE

LUXURY APARTMENTS IN LAKESHORE EAST

LEVEL 2-27 772 SF 1BR / 1BATH

Floorplans and dimensions are for reference only. Layout of room sizes, and finishes shall be as constructed. Accuracy of information including measurements is not guaranteed. All advertising, promotional materials, site plans and pricing information associated with the project and the units described herein (including, without limitation, to materials, finish selections and specifications), if any, are preliminary in nature and are subject to change by developer without notice.